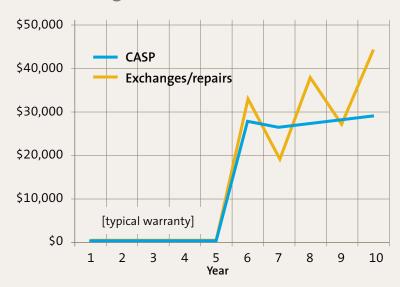

## CASP: Value that grows.

- ➤ Turn unscheduled maintenance costs into an annual, fixed maintenance budget
- > Save 15 to 25 percent over time
- > No pre-inspection or buy-in fees
- > Unlimited transactions

# Average annual maintenance costs