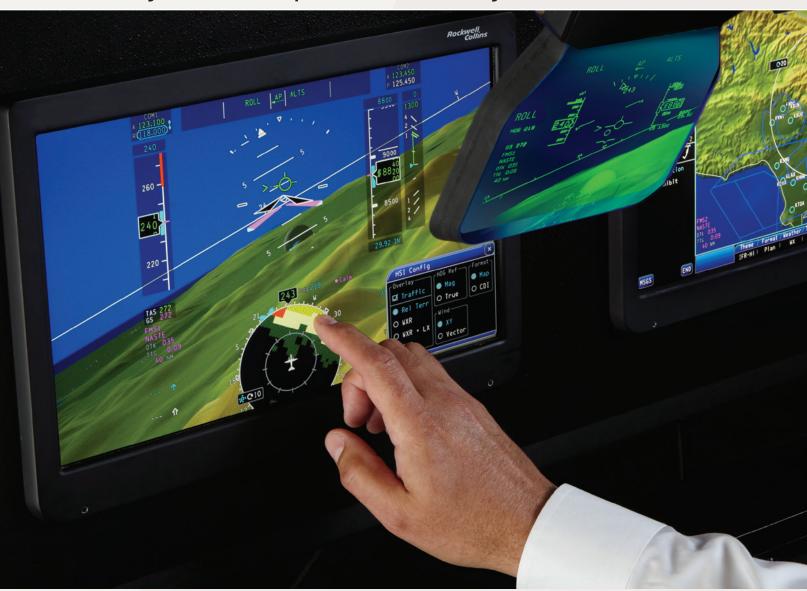

### **Touch-control flight displays**

Flight planning, aircraft performance monitoring, hazard avoidance capability and more, at your fingertips. Easy-to-understand icons make the system intuitive to use.

### **Empowering human interface**

Intuitiveness is designed into every point of interaction with Pro Line Fusion. Navigate quickly and smoothly from screen to screen — whether through the tap and drag gestures of the full touch screen or with the trackball interface. Advanced graphics, intuitive icons and display window configurability make it easy to get the right information at the right time.

The touch screen available on some Pro Line Fusion systems enables flight-plan review and in-flight rerouting with intuitive graphic control and graphical map interactivity. Bring your focus back where it naturally belongs — on eyes-forward flying.