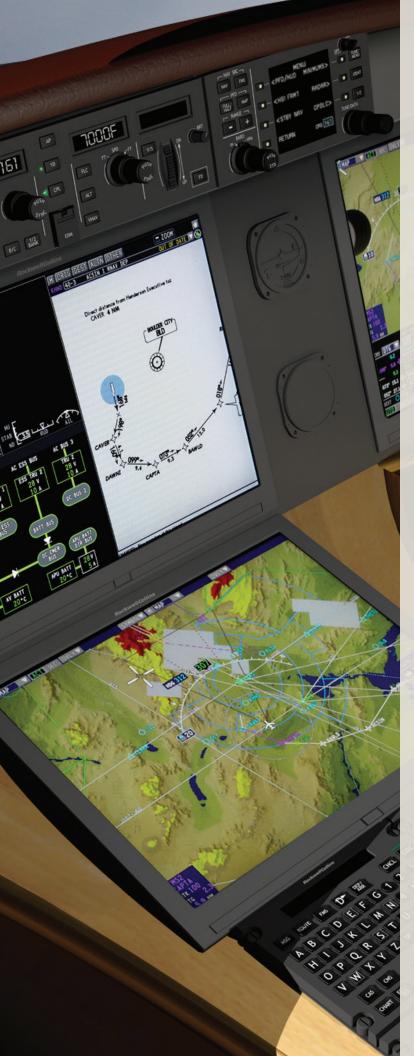

## **Graphical flight planning**

Interactive map symbols enable point-and-click navigation on a full moving map display.

- > 14- or 15-inch liquid crystal displays with advanced graphics
- > Interactive map symbols
- > Point-and-click or touch-screen navigation
- > Fully integrated control display unit
- > Graphical flight planning