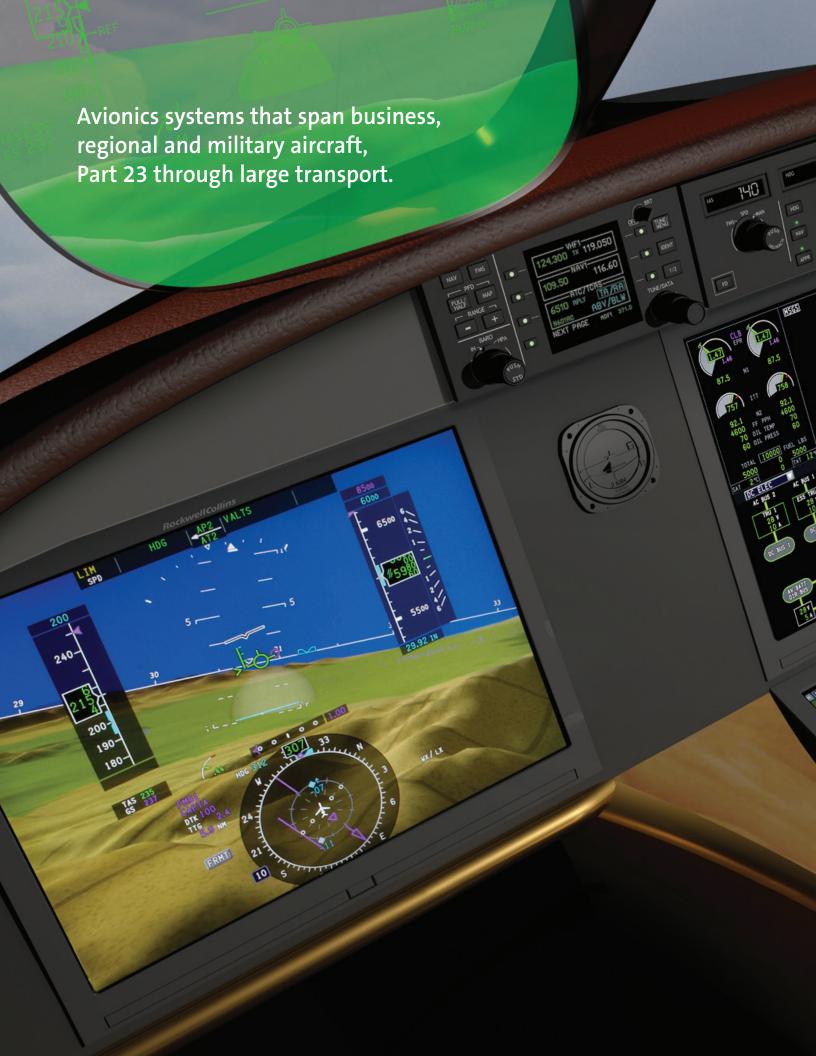

# PRO LINE FUSION® INTEGRATED AVIONICS SYSTEM

Natural, eyes-forward operation, scaled to your aircraft.

#### PFD with configurable windows

The primary flight display enables full, half and quarter window configurations for a customizable level of on-screen information. Reconfiguration is quick and simple.