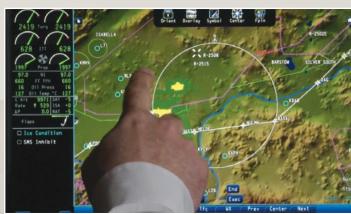

## **Graphical flight planning**

Interactive map symbols enable point-and-click navigation on a full moving map display.

### **Touch-control flight displays**

Flight planning, aircraft performance monitoring, hazard avoidance capability and more, at your fingertips. Easy-to-understand icons make the system intuitive to use.

The touch screen available on some Pro Line Fusion systems enables flight-plan review and in-flight rerouting with intuitive graphic control and graphical map interactivity. Bring your focus back where it naturally belongs — on eyes-forward flying.