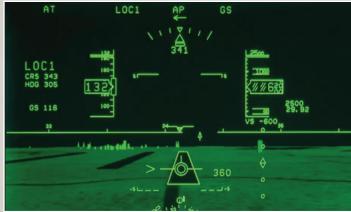

## Head-up Guidance System with synthetic vision

Integrates the terrain database with real-time flight information for a perspective view of the outside world, bringing extensive situational awareness with natural, eyes-forward flying.

### Head-up Guidance System (HGS™)

Provides light to midsize business aircraft with features and benefits formerly available only on large corporate or air transport aircraft.