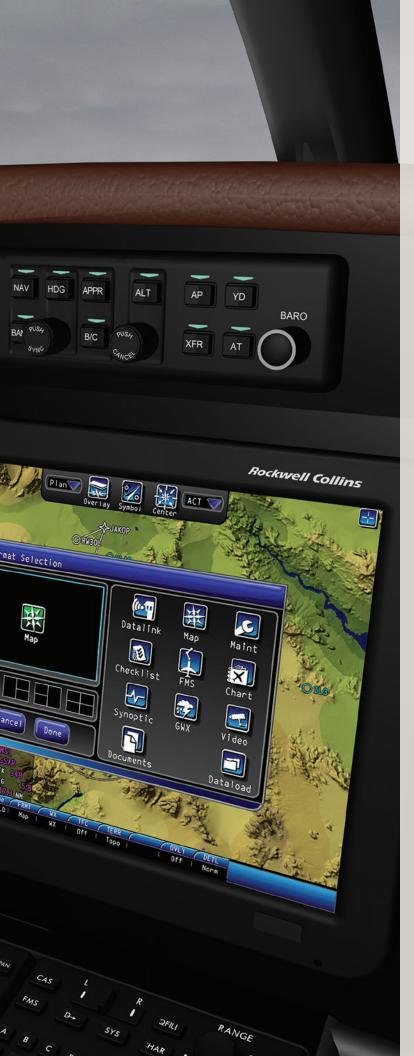

### **Empowering human interface**

Intuitiveness is designed into every point of interaction with Pro Line Fusion. Navigate quickly and smoothly from screen to screen — whether through the tap and drag gestures of the full touch screen or with the trackball interface. Advanced graphics, intuitive icons and display window configurability make it easy to get the right information at the right time.

Reduce workload, minimize distractions and speed operation with our flight management system user interface. It organizes data by phase of flight, so you can concentrate on the task at hand.

Pro Line Fusion's innovative technologies transform your flight experience with features such as:

- > 14- or 15-inch liquid crystal displays with advanced graphics
- > Interactive map symbols
- > Point-and-click or touch-screen navigation
- > Fully integrated control display unit
- > Graphical flight planning