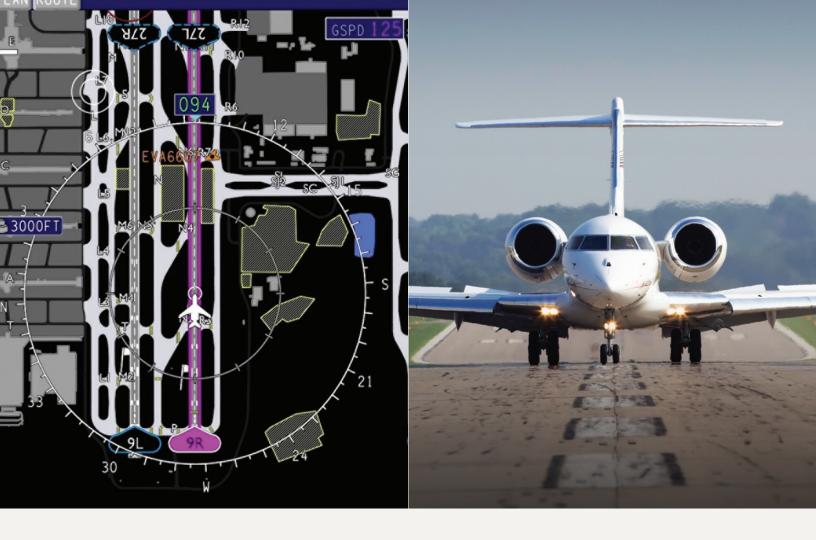

### MultiScan™ weather radar

Know what's ahead with hands-free, automated weather detection and analysis. Scans the skies from nose to 320 NM.