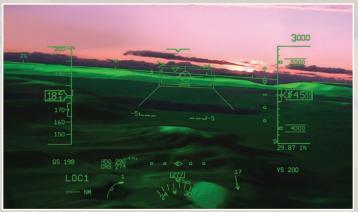

## Head-up Guidance System with synthetic vision

Integrates the terrain database with real-time flight information for a perspective view of the outside world, bringing extensive situational awareness with natural, eyes-forward flying.

### Head-up Guidance System (HGS™)

Provides light to midsize business aircraft with features and benefits formerly available only on large corporate or air transport aircraft.