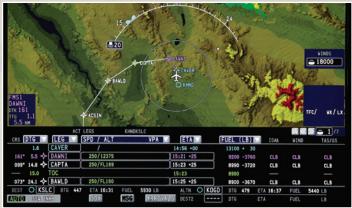

## **Graphical flight planning**

Interactive map symbols enable point-and-click navigation on a full moving map display.

### MultiScan™ weather radar

Know what's ahead with hands-free, automated weather detection and analysis. Scans the skies from nose to 320 NM.