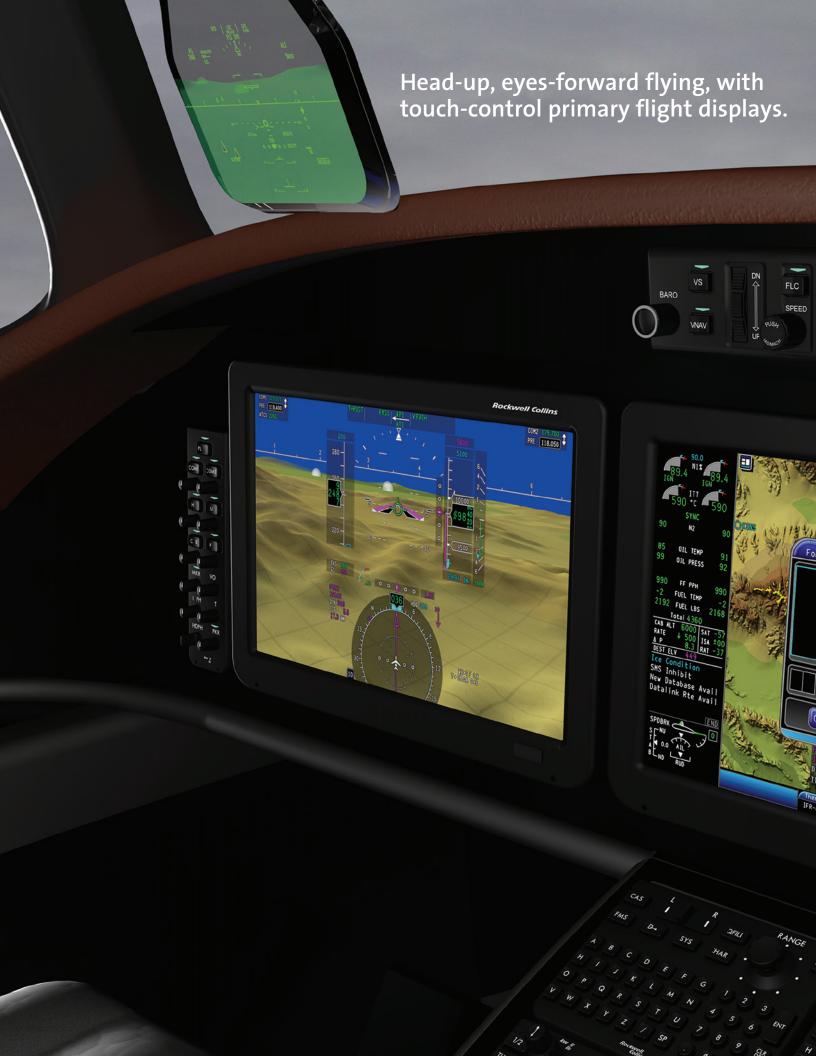

### **Touch-control flight displays**

Flight planning, aircraft performance monitoring, hazard avoidance capability and more, at your fingertips. Easy-to-understand icons make the system intuitive to use.

#### PFD with configurable windows

The primary flight display enables full, half and quarter window configurations for a customizable level of on-screen information. Reconfiguration is quick and simple.