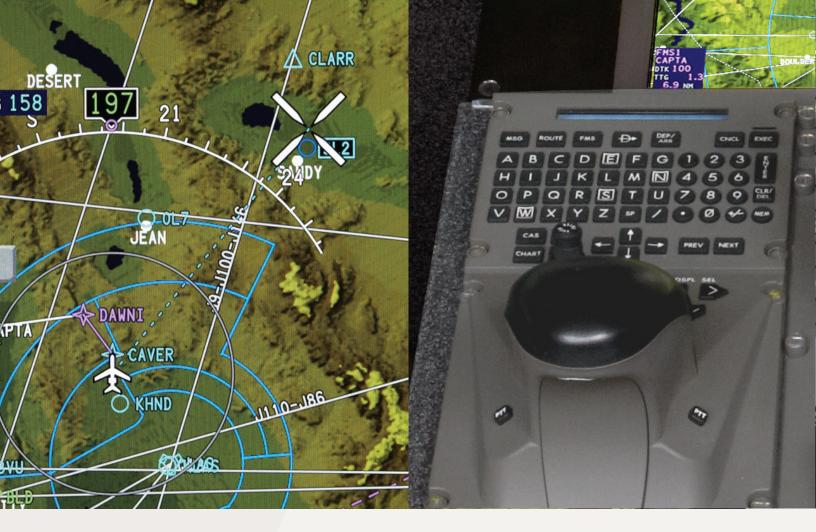

### **Empowering human interface**

Intuitiveness is designed into every point of interaction with Pro Line Fusion. Navigate quickly and smoothly from screen to screen — whether through the tap and drag gestures of the full touch screen or with the trackball interface. Advanced graphics, intuitive icons and display window configurability make it easy to get the right information at the right time.

- > 14- or 15-inch liquid crystal displays with advanced graphics
- > Interactive map symbols
- > Point-and-click or touch-screen navigation
- > Fully integrated control display unit
- > Graphical flight planning