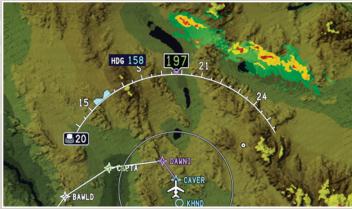

## **Graphical flight planning**

Interactive map symbols enable point-and-click navigation on a full moving map display.

### MultiScan™ weather radar

Know what's ahead with hands-free, automated weather detection and analysis. Scans the skies from nose to 320 NM.