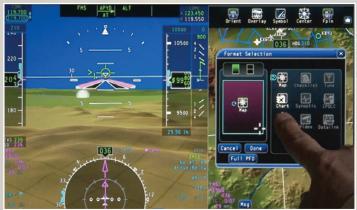

#### PFD with configurable windows

The primary flight display enables full, half and quarter window configurations for a customizable level of on-screen information. Reconfiguration is quick and simple.

### **Empowering human interface**

Intuitiveness is designed into every point of interaction with Pro Line Fusion. Navigate quickly and smoothly from screen to screen — whether through the tap and drag gestures of the full touch screen or with the trackball interface. Advanced graphics, intuitive icons and display window configurability make it easy to get the right information at the right time.